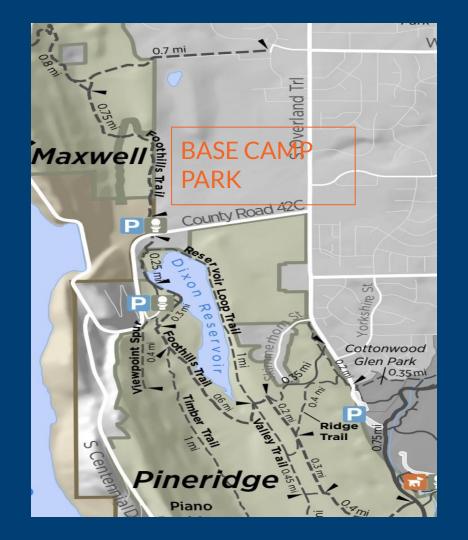

# Base Camp Park Fort Collins, CO

A Gateway to Adventure, Community, and Wellness

A proposal by Chris McCullough President, Fort Collins Running Club

- → 164.5 acres strategically located near trailheads and open space
- → Trail connections for walking, running, and cycling
- → Educational signage about local ecosystems
- → Encourages stewardship of natural resources (partnerships with CSU and City)