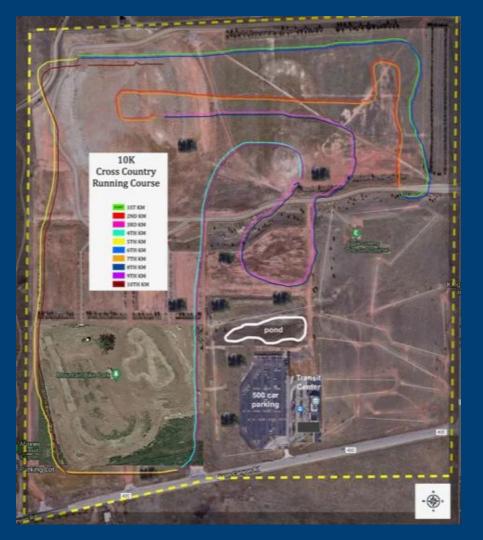

#### **Features and Amenities**

- → Multi-use trails (running, biking, xc skiing, walking) as well as trail access points
- → XC Running Course + Bike Park
- → Gathering spaces & parklets
- → Retain existing Disc Golf Course
- → Playground & nature play zones
- Restrooms, water stations, and parking
- → Native landscaping & environmental education signage